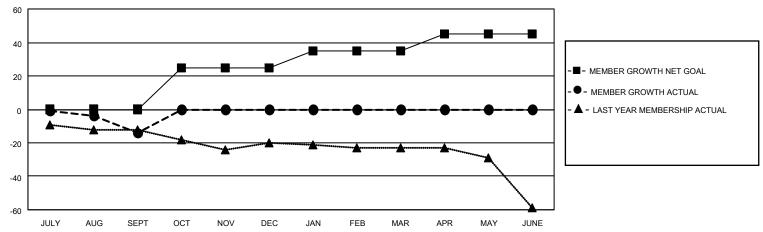

## GOALS AND ACTUAL MEMBERS CUMULATIVE

| DROPPED CLUBS: 0 |    | 1 CLUBS OF 43 ADDED 1 OR<br>MORE NEW MEMBERS | GENDER DISTRIBUTION                |              |  |
|------------------|----|----------------------------------------------|------------------------------------|--------------|--|
|                  |    | MORE NEW MEMBERS                             | MALE 781 (73.40%)                  |              |  |
|                  |    |                                              | FEMALE                             | 283 (26.60%) |  |
| DROPPED MEMBERS  |    |                                              | NON BINARY                         | 0 (0.00%)    |  |
| DE05405D         | 4  |                                              | PREFER NOT TO ANSWER               | 0 (0.00%)    |  |
| DECEASED         | 1  |                                              |                                    |              |  |
| CLUB CANCELLED   | 0  | CLICK HERE FOR CUMULATIVE                    | TOTAL FAMILY UNIT MEMBERS 193      |              |  |
| OTHER            | 14 | MEMBERSHIP DATA                              |                                    |              |  |
| TOTAL            | 15 |                                              | FAMILY MEMBERS PAYING HALF DUES 98 |              |  |
|                  |    |                                              |                                    |              |  |